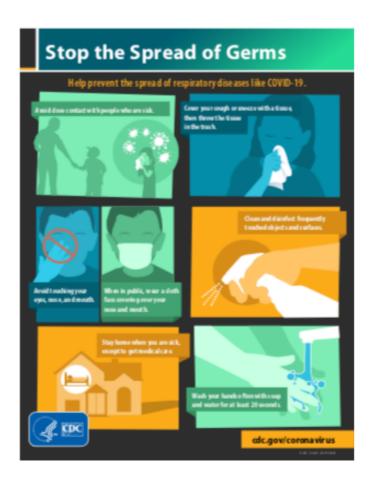

#### "Help Stop the Spread"

We recommend putting these up in common areas & back office areas (3-4 each per building)

24"x18" 3mm Laminate

(2)