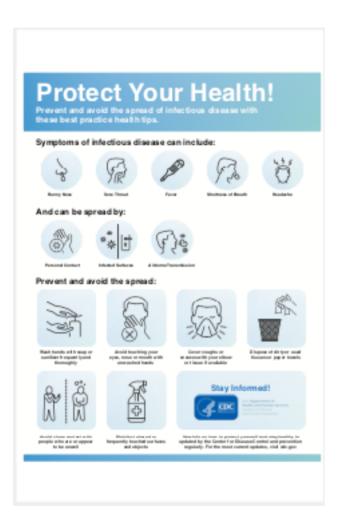

#### "Protect Your Health"

We recommend placing these in common areas and back offices (2-3 each per building)

24"x18" 3mm Laminate

#HW7M

(4)

#SAF17M

#SDN7M