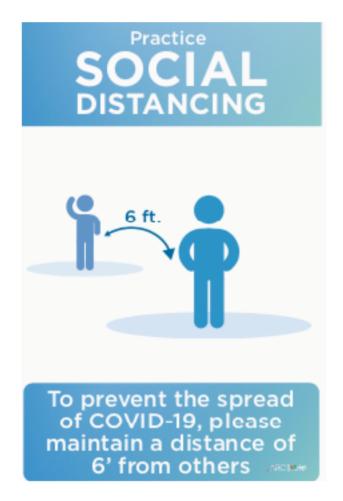

## **Social Distancing Signage**

(7)

#### "Practice Social Distancing"

Please put these up in lobby areas & hallways

11"x17" 3mm Laminate

#SDB2M

(8)