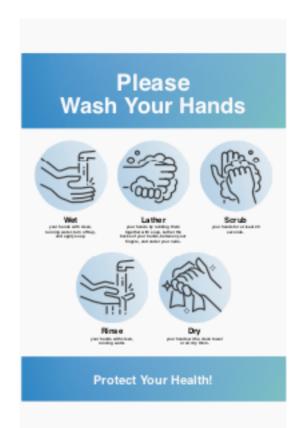

#### **Public Bathrooms & Pools**

(15)

"Please Wash Hands"

We recommend placing one on the INSIDE of each stall and above urinals.

24"x18 3mm laminate

#HW9M

(16)