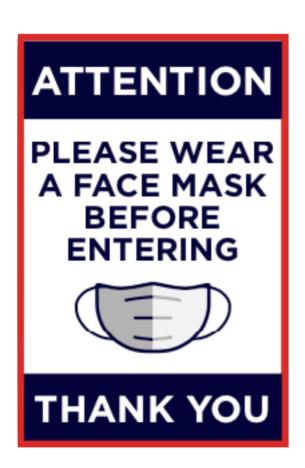

## **Building Entrance Signage**

(14)

#### "Wear Mask Sign"

We recommend one of these per building entry.

11" x 17" Outdoor Quality Vinyl

#SAF5M

Back to work essentials to keep team members and visitors safe.