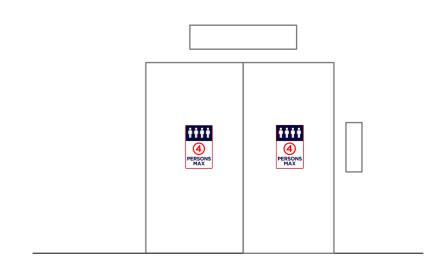

#### "Elevator Signs"

We recommend putting these on elevator doors of every floor

11"x17" 3mm Laminate

Back to work essentials to keep team members and visitors safe.