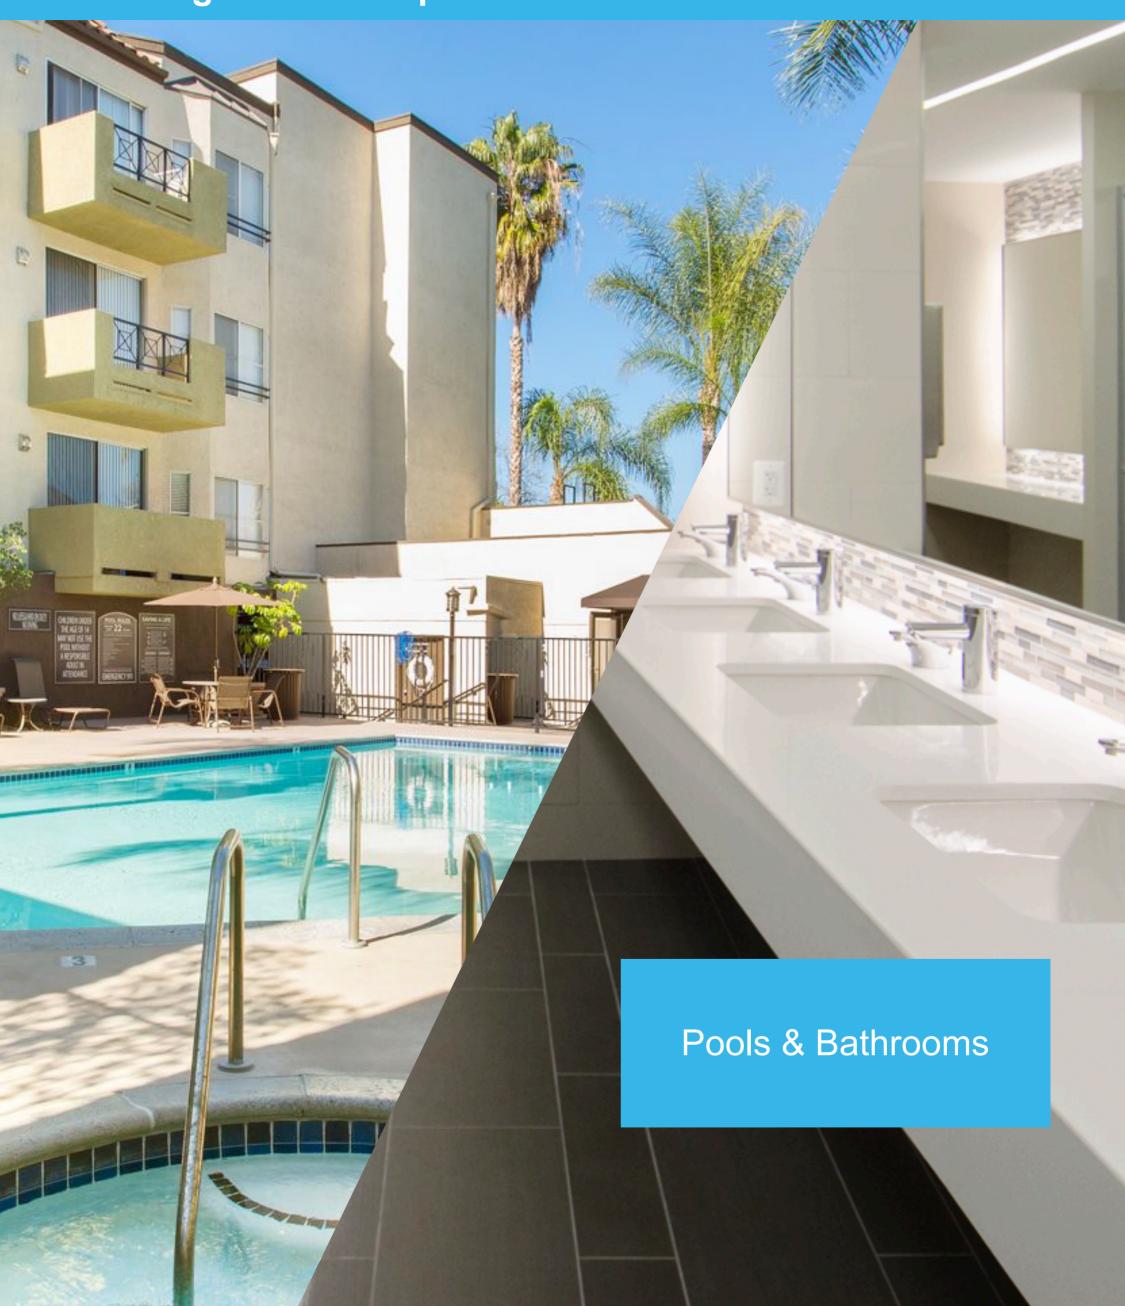

#### **Public Bathrooms & Pools**

(15)

"Please Wash Hands"

We recommend placing one on the INSIDE of each stall and above urinals.

24"x18 3mm laminate

#HW9M

(16)

#### "Please Wait Bathroom Stall"

We recommend placing one or more inside multi-stall bathrooms 6' apart.

13" Circle floor vinyl

Back to work essentials to keep team members and visitors safe.

#### **Public Bathrooms & Pools**

"Wall / Floor Sticker 6ft"

For pools with adults and kids. 13" circle. Place 4 on each side or on floor poolside.

13" floor or wall vinyl

#FDN1M

(18)

#### "Kid Pool Sign"

For pools where children are present - easy read outdoor sun-resistant.
One on each side of a pool.

24"x18" Outdoor Vinyl

#EDU1M