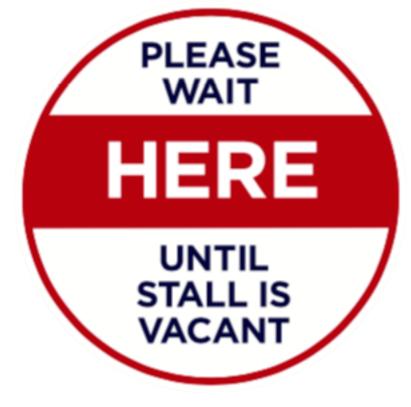

#### "Please Wait Bathroom Stall"

We recommend placing one or more inside multi-stall bathrooms 6' apart.

13" Circle floor vinyl

Back to work essentials to keep team members and visitors safe.