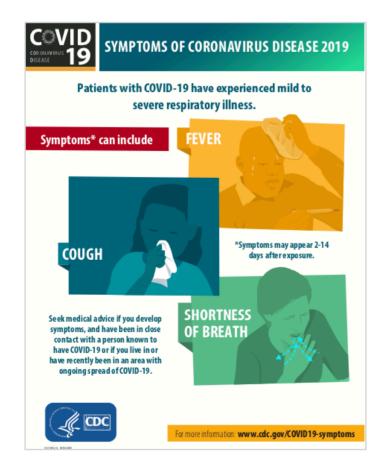

#### "CDC Symptoms"

We recommend putting these up in common areas & back office areas (3-4 each per building)

24"x18" 3mm Laminate

#CDC4M

Back to work essentials to keep team members and visitors safe.