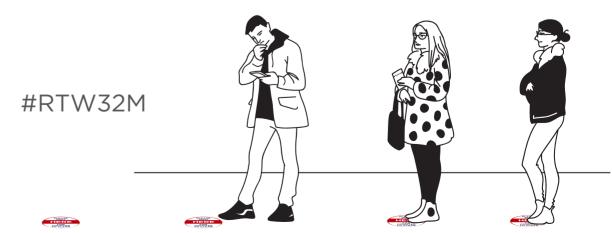

#### "Please Wait Here (wall)"

Please put these near counter or mail box areas. (2-3 per building)

11"x17" 3mm Laminate

#RTW27M

(10)