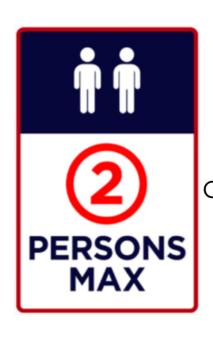

#### "Practice Social Distancing"

Please put these up in lobby areas & hallways

11"x17" 3mm Laminate

#SDB2M

(8)