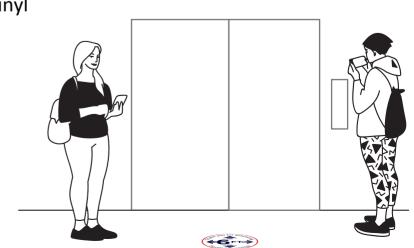

#### "Elevator Signs"

We recommend putting these on elevator doors of every floor

11"x17" 3mm Laminate

Back to work essentials to keep team members and visitors safe.