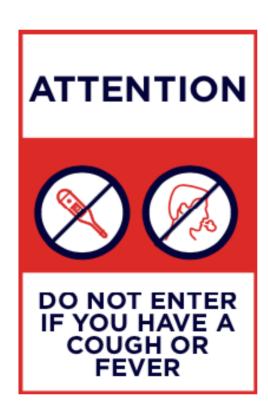

#### "Do Not Enter Symptoms"

We recommend one of these per building entry.

11" x 17" 3mm Laminate

Back to work essentials to keep team members and visitors safe.