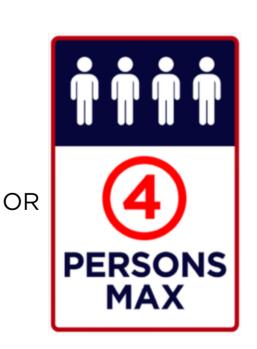

#### "Elevator Signs"

We recommend putting these on elevator doors of every floor

11"x17" 3mm Laminate

Back to work essentials to keep team members and visitors safe.