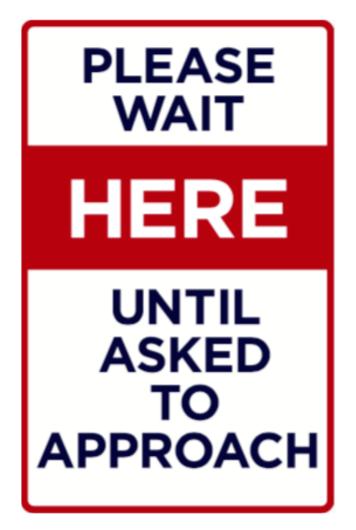

### "Please Wait Here (floor)"

Place these on floor before customer counters (3-4 per building)

13" Round Floor Vinyl

Back to work essentials to keep team members and visitors safe.