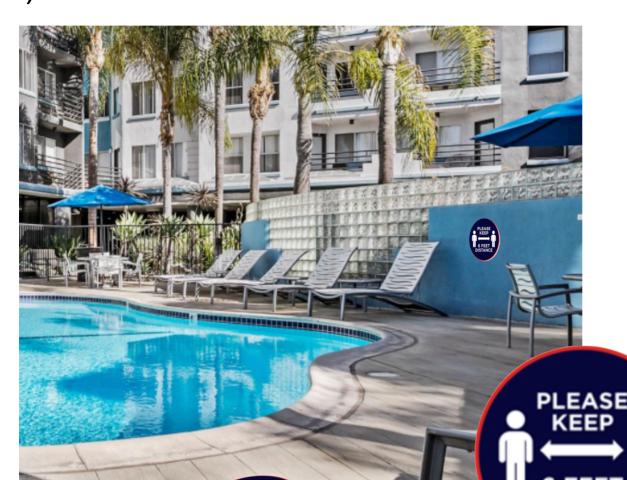

#### **Public Bathrooms & Pools**

"Wall / Floor Sticker 6ft"

For pools with adults and kids. 13" circle. Place 4 on each side or on floor poolside.

13" floor or wall vinyl

#FDN1M

(18)

#### "Kid Pool Sign"

For pools where children are present - easy read outdoor sun-resistant.
One on each side of a pool.

24"x18" Outdoor Vinyl

#EDU1M