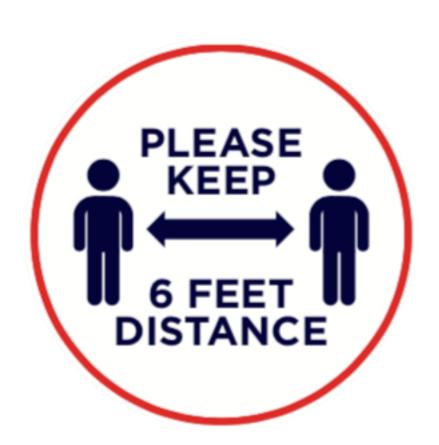

#### "Practice Social Distancing"

Please put these up in lobby areas & hallways

11"x17" 3mm Laminate

#SDB2M

(8)

#### "6ft Distance Floor Vinyl"

We recommend putting these by mail rooms, lobbies, and in front of elevators (3 per building)

13" Round Floor Vinyl

#FDW11M

Back to work essentials to keep team members and visitors safe.

#### "6ft Distance Wall Vinyl"

We recommend placing these in hallways. (4 per hallway)

13" Round Wall Vinyl

#FDW10M

Back to work essentials to keep team members and visitors safe.