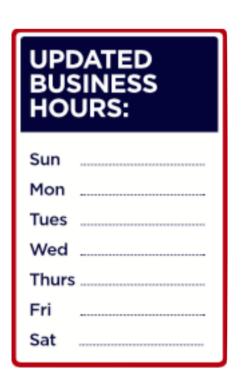

#### "Updated Business Hours"

We recommend one of these per building entry.

11" x 17" 3mm Laminate

(13)