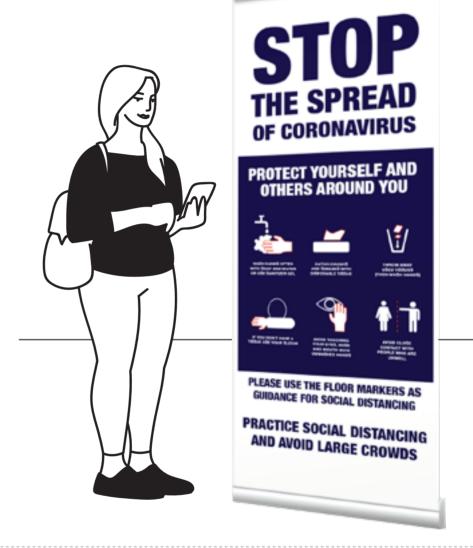

## **General COVID Signage**

(5) "Stop The Spread Banner"

We recommend putting one in each lobby

36" x 84" Stand Included

#POP4M

(6)

DO NOT USE | DO NOT USE | DO NOT

DO NOT USE | DO NOT USE | DO NOT