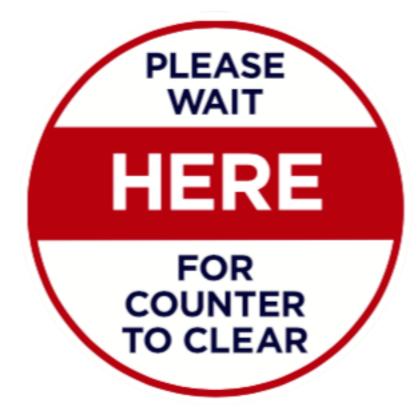

### "Please Wait Here (floor)"

Place these on floor before customer counters (3-4 per building)

13" Round Floor Vinyl

Back to work essentials to keep team members and visitors safe.