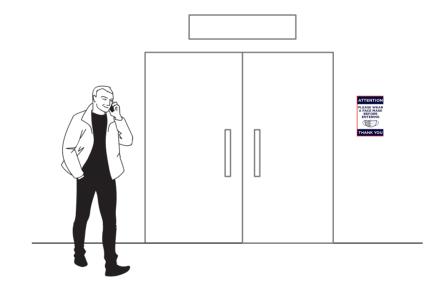

## **Building Entrance Signage**

(12)

#### "Updated Business Hours"

We recommend one of these per building entry.

11" x 17" 3mm Laminate

(13)

#### "Do Not Enter Symptoms"

We recommend one of these per building entry.

11" x 17" 3mm Laminate

Back to work essentials to keep team members and visitors safe.