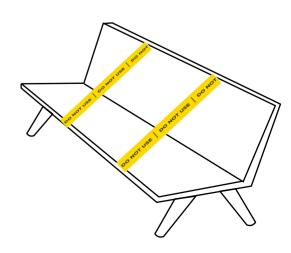

## **General COVID Signage**

(5) "Stop The Spread Banner"

We recommend putting one in each lobby

36" x 84" Stand Included

#POP4M

(6)

DO NOT USE | DO NOT USE | DO NOT

DO NOT USE | DO NOT USE | DO NOT

#### "Do Not Use (Strips)"

We recommend using this strip to block off seating and restricted areas great for social distancing. (3-4 each per building)

Pack of 10 3"x 96" Flexible Tyvek

#CAT1M

Back to work essentials to keep team members and visitors safe.