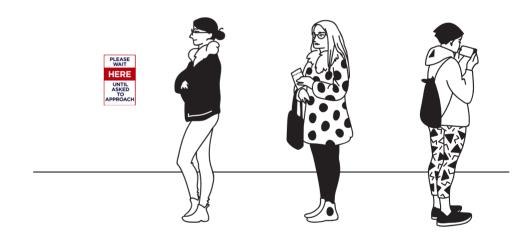

### "Please Wait Here (floor)"

Place these on floor before customer counters (3-4 per building)

13" Round Floor Vinyl

Back to work essentials to keep team members and visitors safe.